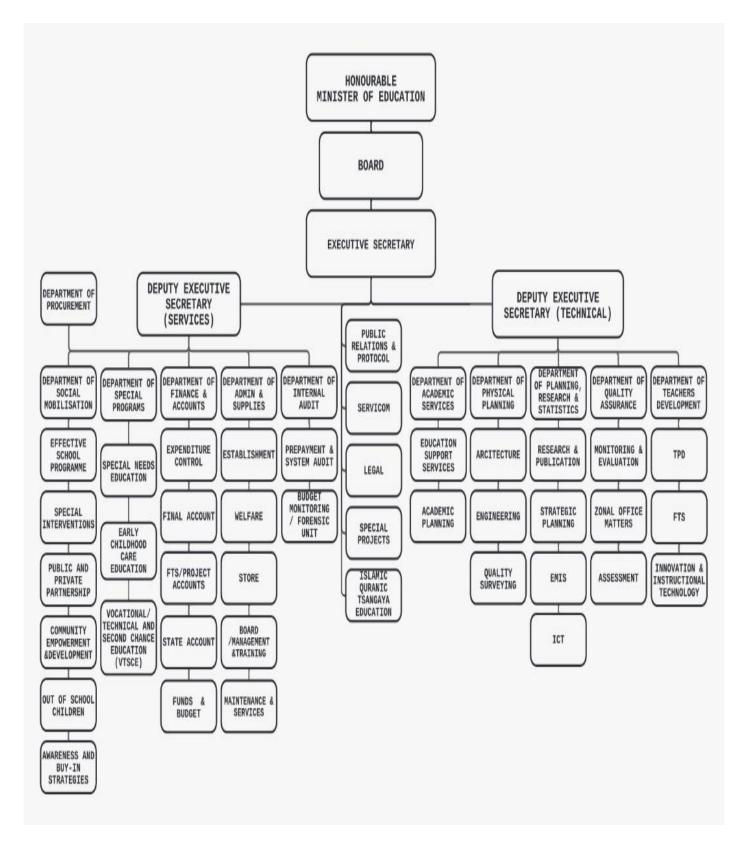

surance



Engr. Sadiq Sa'ad Director, Department of Physical Planning



Dr.OssomOssom Acting Director, Dept. of Social Mobilization



Mal. Rilwan Ja'afar Director, Department of Internal Audit



Mr. Mayowa Aleshin Director, Department of Teacher Development



Mr. Osahon Igbinoba Director, Dept. of Planning, Research& Statistics



Mr.UmarUmar Director, Department of Procurement



Mrs. Helen Okoro Sub-Zone Director, FCT

#### ZONAL DIRECTORS



Late Malam Umar Njidda Zonal Director, North-East



Mr. E. T. Nev Zonal Director, North-Central



Dr. Aisha Abdul Zonal Director, South-West



Alhaji Mustapha Abubakar Zonal Director, North-West



Mr. Franklin Ovbiageli Zonal Director, South-East



Mr. Udoh Akpanossom Acting Zonal Director, South-South

#### UBEC ORGANIZATIONAL STRUCTURE



## **UBEC ZONAL/STATE OFFICES WITH COORDINATORS**

Zone: North-Central Zonal Office, Nasarawa State.

**Location:** Opposite Former Deputy Governor's Office, Shendam Road, Lafia-Nasarawa State.

Zonal Director: E.T. Nev

E-mail: <u>ubecofficelafia@gmail.com</u>

| <b>S</b> / | STATE      | LOCATION/ADDRESS       | CO-            | CONTACT               |
|------------|------------|------------------------|----------------|-----------------------|
| Ν          | OFFICE     |                        | ORDINATOR      |                       |
| 1.         | Benue      | Opposite AperAku       | Sanchi A.      | benue.office@ubec.g   |
|            | State      | Stadium, P.M.B.        | Basham         | ov.ng                 |
|            |            | 102106, Makurdi.       |